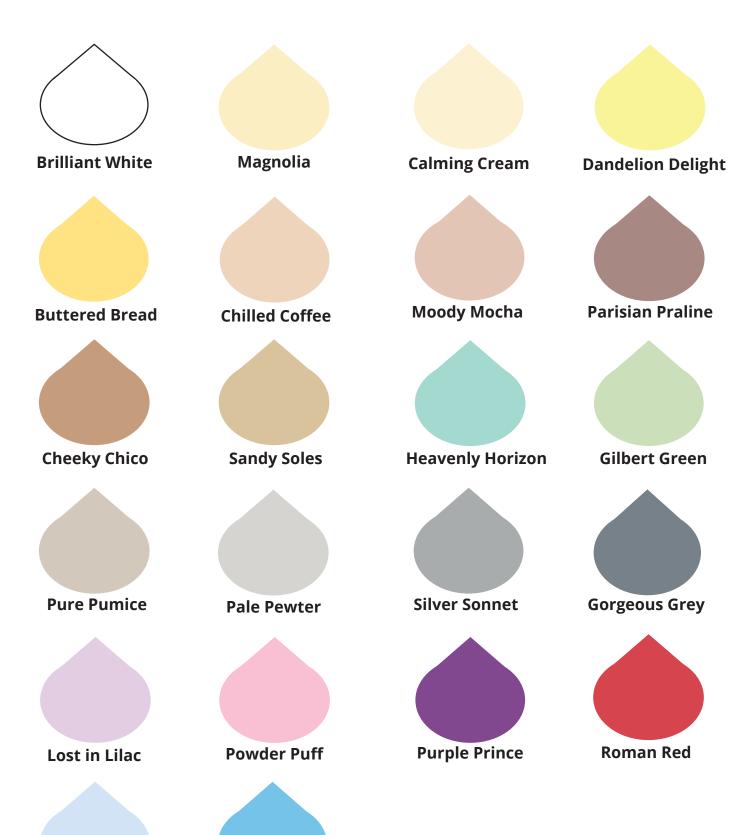

## Suitable for walls and ceilings

All colours are available in Matt and some are also available in Silk emulsion

**Our ReColour paint range for furniture** 

**Silver Sonnet** 

**Brave Blue** 

**Serene Scene** 

**Opulent Ochre** 

**Blushing Bloom** 

**Fabulous Fuscia** 

**Tranquil Thistle** 

**Autumn Aura** 